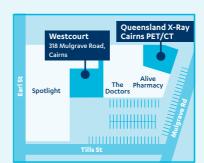

E STREET** 

189 Lake Street, Cairns

**SMITHFIELD CAIRNS** 

5 Mt Milman Drive, Smithfield

WESTCOURT

318 Mulgrave Road, Cairns

MRI Opening times:

8am-9pm Mon to Fri 8am-4pm Sat & Sun

#### For all appointments

Ph: 4046 7800 Fax: 4051 3028

Email: cairns@qldxray.com.au

| • | • | • | • | • | • | • | • | • |   |   |   |
|---|---|---|---|---|---|---|---|---|---|---|---|
| • |   |   | • |   | • |   |   | • |   | • |   |
| • |   |   | • |   | • | • | • |   |   |   |   |
| • | • |   | • |   | • | • | • | • | • |   | • |

### QUEENSLAND X-RAY LOCATIONS

For all appointments Ph: 4046 7800 Fax: 4051 3028 Email: cairns@qldxray.com.au



#### **CAIRNS PRIVATE HOSPITAL**

Level 3, 144 Lake Street Cairns

New additional free parking is now available on Lake Street, next to Cairns Baptist Church



## WESTCOURT AND PET/CT CENTRE

318 Mulgrave Road



#### **LAKE STREET**

189 Lake Street



#### **SMITHFIELD CAIRNS**

5 Mt Milman Drive Smithfield

ONSITE PARKING AT ALL LOCATIONS.

Access your images and results online. For more information, please visit qldxray.com.au/patients/online-access-patient-portal

DOWNLOAD THE QXR PATIENT APP





Queensland X-ray stores your images for FIVE years. Visit us for all your medical imaging and create a complete and highly secure five-year electronic radiology record which your doctor can access 24/7.

Printed on Supreme Laser which has the following environmental credentials:









Queensland X-Ray Pty Ltd and Queensland X-Ray Hospital Partnership No 23 trading as Queensland X-Ray (a registered business name of Queensland X-Ray Pty Ltd ABN