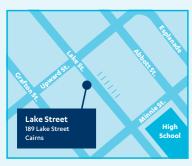

IRNS** 

5 Mt Milman Drive, Smithfield

WESTCOURT

318 Mulgrave Road, Cairns

MRI Opening times:

8am-9pm Mon to Fri 8am-4pm Sat & Sun

#### For all appointments

Ph: 4046 7800 Fax: 4051 3028

Email: cairns@qldxray.com.au

| • | • | • | • | • | • | • | • | • |   |   |   |
|---|---|---|---|---|---|---|---|---|---|---|---|
| • |   |   | • |   | • |   |   | • |   | • |   |
| • |   |   | • |   | • | • | • |   |   |   |   |
| • | • |   | • |   | • | • | • | • | • |   | • |

### QUEENSLAND X-RAY LOCATIONS

For all appointments Ph: 4046 7800 Fax: 4051 3028 Email: cairns@qldxray.com.au



#### **CAIRNS PRIVATE HOSPITAL**

Level 3, 144 Lake Street Cairns

New additional free parking is now available on Lake Street, next to Cairns Baptist Church



## WESTCOURT AND PET/CT CENTRE

318 Mulgrave Road



#### **LAKE STREET**

189 Lake Street



#### **SMITHFIELD CAIRNS**

5 Mt Milman Drive Smithfield

ONSITE PARKING AT ALL LOCATIONS.

Access your images and results online. For more information, please visit qldxray.com.au/patients/online-access-patient-portal

DOWNLOAD THE QXR PATIENT APP





Queensland X-ray stores your images for FIVE years. Visit us for all your medical imaging and create a complete and highly secure five-year electronic radiology record which your doctor can access 24/7.

Printed on Supreme Laser which has the following environmental credentials:









Queensland X-Ray Pty Ltd and Queensland X-Ray Hospital Partnership No 23 trading as Queensland X-Ray (a registered business name of Queensland X-Ray Pty Ltd ABN 40 094 502 208). 7025 01/25

Your doctor has recommen