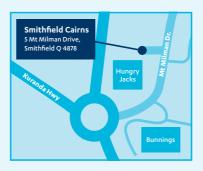

#### **SMITHFIELD CAIRNS**

5 Mt Milman Drive Smithfield

ONSITE PARKING AT ALL LOCATIONS.

Access your images and results online. For more information, please visit qldxray.com.au/patients/online-access-patient-portal