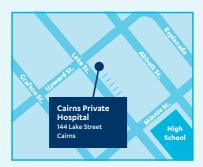

#### **CAIRNS PRIVATE HOSPITAL**

Level 3, 144 Lake Street Cairns

New additional free parking is now available on Lake Street, next to Cairns Baptist Church