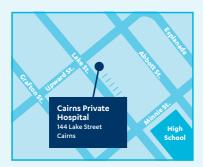

# **CAIRNS PRIVATE HOSPITAL**

Level 3, 144 Lake Street Cairns

New additional free parking is now available on Lake Street, next to Cairns Baptist Church