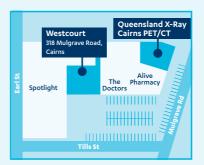

* 

189 Lake Street, Cairns

**SMITHFIELD CAIRNS** 

5 Mt Milman Drive, Smithfield

318 Mulgrave Road, Cairns

MRI Opening times:

7am-9pm Mon to Fri 8am-4pm Sat & Sun

# For all appointments Ph: 4046 7800

Fax: 40513028 Email:

cairns@qldxray.com.au

| • | • | • | • | • | • | • | • | • |   |    |   |   |
|---|---|---|---|---|---|---|---|---|---|----|---|---|
| • |   |   | • |   | • |   |   | • |   | 3D | • |   |
| • |   |   | • |   | • | • | • |   |   |    |   |   |
| • | • |   | • |   | • | • | • | • | • |    |   | • |

# **QUEENSLAND X-RAY LOCATIONS**

For all appointments Ph: 4046 7800 Fax: 4051 3028 Email: cairns@qldxray.com.au



# **CAIRNS PRIVATE HOSPITAL**

Level 3, 144 Lake Street Cairns

New additional free parking is now available on Lake Street, next to Cairns Baptist Church



#### **WESTCOURT AND PET/CT CENTRE**

318 Mulgrave Road Cairns



## **LAKE STREET**

189 Lake Street Cairns



## **SMITHFIELD CAIRNS**

5 Mt Milman Drive Smithfield

> **ONSITE PARKING** AT ALL LOCATIONS.

Access your images and results online. Let our friendly reception staff know you'd like to register for the Patient Portal. For more information, please visit qldxray.com.au/patients/results-portal/

DOWNLOAD THE QXR PATIENT APP





Queensland X-ray stores your images for FIVE years. Visit us for all your medical imaging and create a complete and highly secure five-year electronic radiology record which your doctor can access 24/7. Please ask our team about our concessions for health care and pensioner concession card holders.

(a registered business name of Queensland X-Ray Pty Ltd