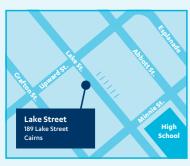

rive, Smithfield

318 Mulgrave Road, Cairns

MRI Opening times:

7am-9pm Mon to Fri 8am-4pm Sat & Sun

# For all appointments Ph: 4046 7800

Fax: 40513028 Email:

cairns@qldxray.com.au

| • | • | • | • | • | • | • | • | • |   |    |   |   |
|---|---|---|---|---|---|---|---|---|---|----|---|---|
| • |   |   | • |   | • |   |   | • |   | 3D | • |   |
| • |   |   | • |   | • | • | • |   |   |    |   |   |
| • | • |   | • |   | • | • | • | • | • |    |   | • |

# **QUEENSLAND X-RAY LOCATIONS**

For all appointments Ph: 4046 7800 Fax: 4051 3028 Email: cairns@qldxray.com.au



# **CAIRNS PRIVATE HOSPITAL**

Level 3, 144 Lake Street Cairns

New additional free parking is now available on Lake Street, next to Cairns Baptist Church



#### **WESTCOURT AND PET/CT CENTRE**

318 Mulgrave Road Cairns



## **LAKE STREET**

189 Lake Street Cairns



## **SMITHFIELD CAIRNS**

5 Mt Milman Drive Smithfield

> **ONSITE PARKING** AT ALL LOCATIONS.

Access your images and results online. Let our friendly reception staff know you'd like to register for the Patient Portal. For more information, please visit qldxray.com.au/patients/results-portal/

DOWNLOAD THE QXR PATIENT APP





Queensland X-ray stores your images for FIVE years. Visit us for all your medical imaging and create a complete and highly secure five-year electronic radiology record which your doctor can access 24/7. Please ask our team about our concessions for health care and pensioner concession card holders.

(a registered business name of Queensland X-Ray Pty Ltd ABN 40 094 502 208). 7025 07/23

Printed on Supreme Laser which h